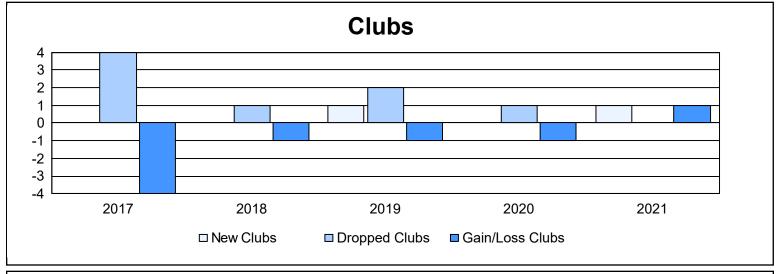

District LA 2 As of June 2021 Cumulative

| Year      | New<br>Clubs | Dropped<br>Clubs | Gain/<br>Loss<br>Clubs | New<br>Members | Charter<br>Members | Reinstate<br>Members | Transfer<br>Members | Total<br>Member<br>Added | Total<br>Members<br>Dropped | Gain/<br>Loss<br>Members |
|-----------|--------------|------------------|------------------------|----------------|--------------------|----------------------|---------------------|--------------------------|-----------------------------|--------------------------|
| 2016-2017 | 0            | 4                | -4                     | 111            | 8                  | 16                   | 12                  | 147                      | 266                         | -119                     |
| 2017-2018 | 0            | 1                | -1                     | 155            | 2                  | 40                   | 3                   | 200                      | 177                         | 23                       |
| 2018-2019 | 1            | 2                | -1                     | 104            | 22                 | 0                    | 6                   | 132                      | 165                         | -33                      |
| 2019-2020 | 0            | 1                | -1                     | 64             | 0                  | 3                    | 0                   | 67                       | 139                         | -72                      |
| 2020-2021 | 1            | 0                | 1                      | 113            | 34                 | 5                    | 1                   | 153                      | 143                         | 10                       |
| Average   | 0            | 2                | -1                     | 109            | 13                 | 13                   | 4                   | 140                      | 178                         | -38                      |